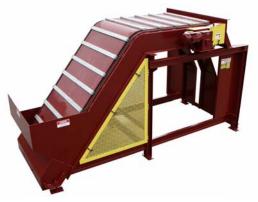

## **LUMBER HANDLING EQUIPMENT**

**CUSTOM LUMBER HANDLING SYSTEMS** 

**TILT HOIST** 

**BOARD UNSCRAMBLER** 

**WATERFALL DECKS** 

STICK UNSCRAMBLER

**TURNTABLE** 

**BELT CONVEYOR** 