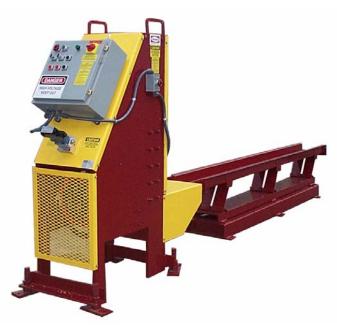

## **LUMBER HANDLING EQUIPMENT**



**CUSTOM LUMBER HANDLING SYSTEMS** 



**TILT HOIST** 



**BOARD UNSCRAMBLER** 



**WATERFALL DECKS** 



STICK UNSCRAMBLER





**TURNTABLE** 

**BELT CONVEYOR** 

PRESSURE ROLLS





**CHAIN TRANSFERS** 



**SCRAP SHEAR SYSTEM** 

## **OTHER EQUIPMENT:**

Package Rolls
Package Deck
Stick Stacking
System
Grading Systems



VIBRATING CONVEYOR

Mellott Manufacturing Co., Inc. has the capabilility to design and/or fabricate a wide variety of special conveyors and machines for the sawmill, pallet and woodworking industry.

Many applications can use the Mellott standard conveyors with minor modifications, and where practical, standard catalog items will be the most economical choice.

When necessary, the design can be handled by Mellott Manufacturing and conveyors fabricated in the Mellott shops. Fabrication of consultant designed equipment can also be accomplished at the factory.



**BELT CONVEYOR**