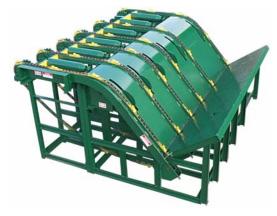

## **LUMBER HANDLING EQUIPMENT**

**CUSTOM LUMBER HANDLING SYSTEMS** 

**TILT HOIST** 

**BOARD UNSCRAMBLER** 

**WATERFALL DECKS** 

STICK UNSCRAMBLER

**TURNTABLE** 

**BELT CONVEYOR** 