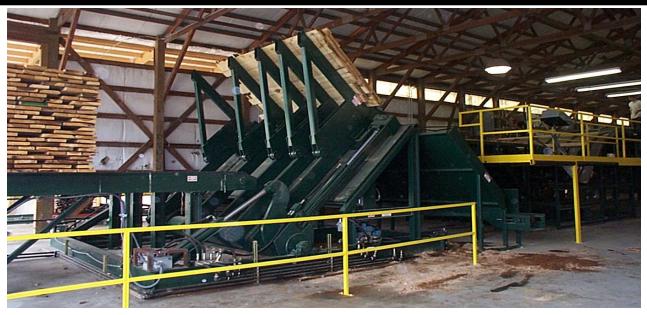

## **LUMBER HANDLING EQUIPMENT**

**CUSTOM LUMBER HANDLING SYSTEMS** 

**TILT HOIST** 

**BOARD UNSCRAMBLER** 

**WATERFALL DECKS** 

STICK UNSCRAMBLER

**TURNTABLE** 

**BELT CONVEYOR** 