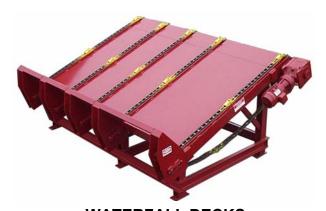

## **LUMBER HANDLING EQUIPMENT**

**CUSTOM LUMBER HANDLING SYSTEMS** 

**TILT HOIST** 

**BOARD UNSCRAMBLER** 

**WATERFALL DECKS** 

STICK UNSCRAMBLER

**TURNTABLE** 

**BELT CONVEYOR** 