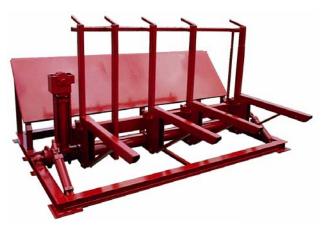

## **LUMBER HANDLING EQUIPMENT**

**CUSTOM LUMBER HANDLING SYSTEMS** 

**TILT HOIST** 

**BOARD UNSCRAMBLER** 

**WATERFALL DECKS** 

STICK UNSCRAMBLER

**TURNTABLE** 

**BELT CONVEYOR** 